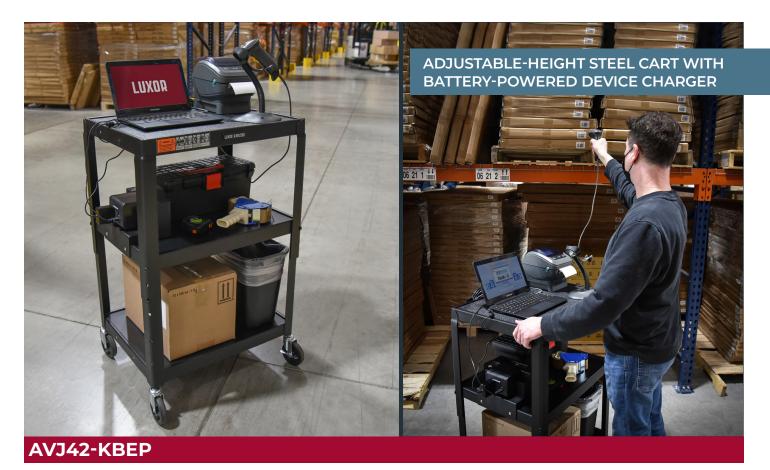

## ADJUSTABLE-HEIGHT STEEL CART WITH BATTERY-POWERED DEVICE CHARGER

Modern warehouses, manufacturing facilities, and other industrial workspaces need to keep their devices charged throughout the day. Whether employees are managing inventory, conducting cycle counts, or working on shipping and receiving docks, there's lost productivity when time is spent leaving an area to recharge depleted devices when power runs low.

Recognizing that mobile-powered industrial carts can increase operational efficiency, Luxor took its best-selling steel utility cart and combined it with the game-changing KwikBoost EdgePower® Charging Station. The result is a reliable, 100% cordless solution that delivers power when you need it and where you require it. Now workers can keep laptops, label makers, barcode scanners, and other essential devices charged and functional throughout the day.

# Adjustable-Height Steel Cart with Battery-Powered Device Charger

#### AVJ42-KBEP

Whether used as a shipping station, receiving station, quality testing station, or inventory management tool, this convenient, cordless, mobile power solution lets you take your workstation wherever it is needed.