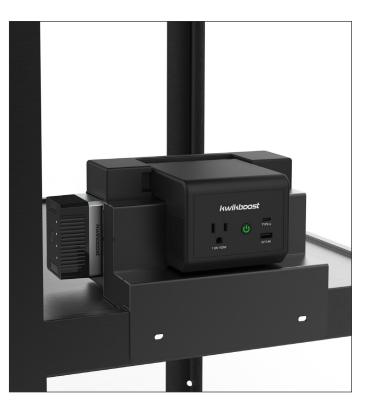

#### KwikBoost EdgePower® Features:

- Eliminates the need for extension cords and power strips which are inconvenient and potential trip hazards
- Cart-mounted charging station provides:
  - 100V-120V 100W AC outlet
  - USB-C PD charging port
  - USB-A charging port with Quick Charge 3.0 technology
- One EdgePower battery charges:
  - Laptops up to two times\*
  - Tablets up to four times\*
  - Smartphones up to 14 times\*
- EdgePower Rechargeable Batteries are easily interchangeable and fully recharge in as little as two hours
- Kit includes:
  - EdgePower Charging Station
  - Mounting bracket that allows Charging Station to clamp onto the cart