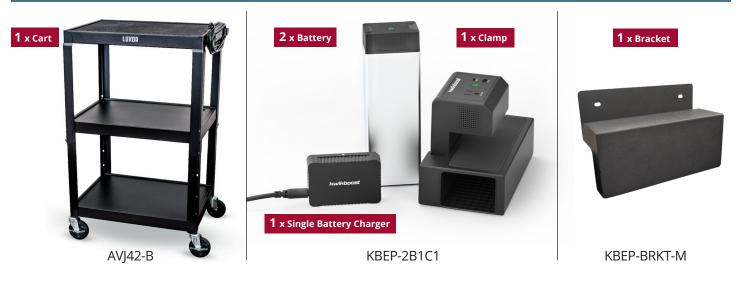

#### KwikBoost EdgePower® Features:

- Eliminates the need for extension cords and power strips which are inconvenient and potential trip hazards
- Cart-mounted charging station provides:
  - 100V-120V 100W AC outlet
  - USB-C PD charging port
  - USB-A charging port with Quick Charge 3.0 technology
- One EdgePower battery charges:
  - Laptops up to two times\*
  - Tablets up to four times\*
  - Smartphones up to 14 times\*
- EdgePower Rechargeable Batteries are easily interchangeable and fully recharge in as little as two hours
- Kit includes:
  - EdgePower Charging Station
  - Mounting bracket that allows Charging Station to clamp onto the cart

- Two rechargeable batteries
- Single battery charger

\* Results will vary depending on device make and model